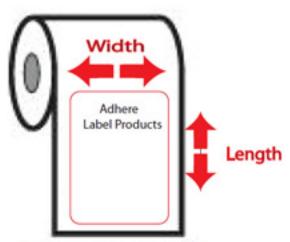

For ribbons please include: size, and type of material you would like to print on and the quantity you would like us to quote.

To determine the size of your label refer to the above diagram. The width is always listed first followed by the legth.